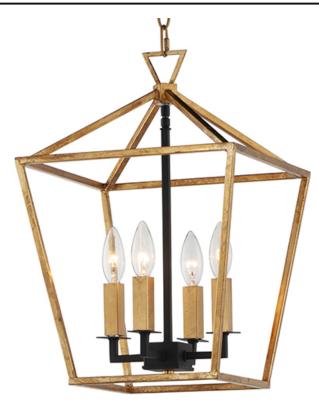

## **PRODUCT DESCRIPTION**

Open air frames finished in Black with Polished Nickel accents makes a simplistic yet dramatic statement for any interior design. Larger scale pieces fill up space without breaking the budget.

#### **FINISHES OPTION**

Gold Leaf / Textured Black (GLTXB)

Textured Black / Polished Nickel

(TXBPN)

#### MATERIAL

Steel