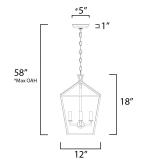

#### **MEASUREMENTS**

**DIMENSION** : 12" L x 12" W x 18" H

MAX OAH : 58" OAH

CANOPY : 5" W x 1" H x 5" L

HANGING WEIGHT : 4.85 lb