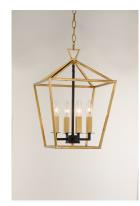

## **PRODUCT DESCRIPTION**

Open air frames finished in Black with Polished Nickel accents makes a simplistic yet dramatic statement for any interior design. Larger scale pieces fill up space without breaking the budget.

#### **FINISHES OPTION**

Gold Leaf / Textured Black (GLTXB)

Textured Black / Polished Nickel

(TXBPN)

#### MATERIAL

Steel