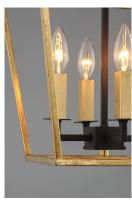

### **LAMPING**

INPUT VOLTAGE : 120V

: 4 x 60W Incandescent E12 Candelabra, 240W Total

BULB INCLUDED : (Not Included)